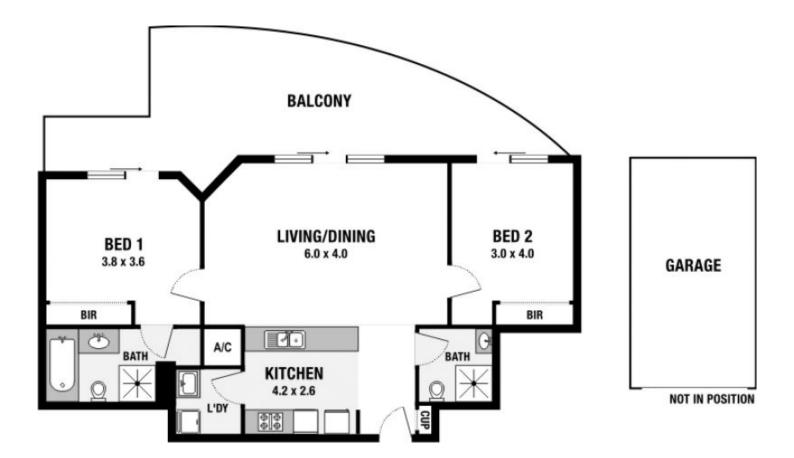

## 58/5-7 Beresford Road Strathfield NSW

> 2 Bedrooms > 2 Bathrooms > Built-ins in both rooms > gourmet kitchen > Spacious Living > Freshly Painted Throughout > Newly Carpeted > Central Air-conditioning > Internal Laundry > Large Balcony > North/Easterly Aspect > Lock Up Garage > Lift Access > Communal Pool, GYM & Tennis Court. All just a very short stroll to Strathfield Station, Shops & Schools. A sound investment to the astute purchaser.

> Levy \$1300 Per Quarter

> Rent potential \$600 Per Week

2 📮 2 🖺 1 🗬

Building Size: 111 sqm

View : https://www.unique-property.com/sale/n

sw/inner-west/strathfield/residential/apar

tment/5883713

**Anthony Grasso 02 9743 3272** 