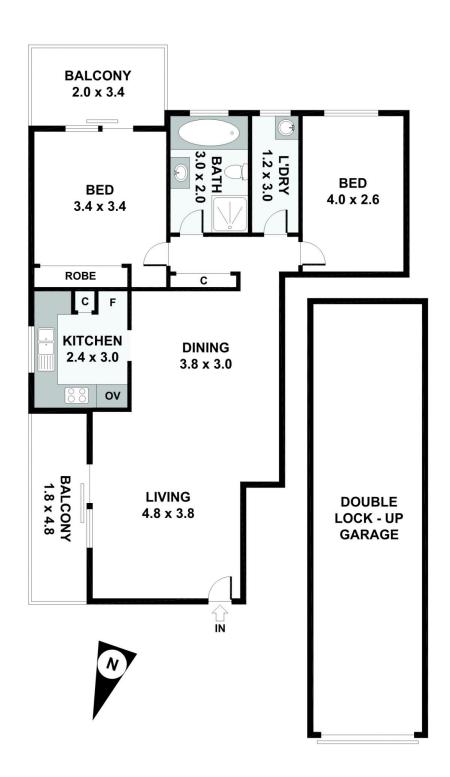

You will be surprised to walk through a large open plan living/dining area created perfectly for entertaining leading onto a balcony for those special outdoor relaxing moments. The spacious bedrooms one flowing out to another 2nd balcony that offers privacy and leafy aspects clearly demonstrating an apartment with special features.