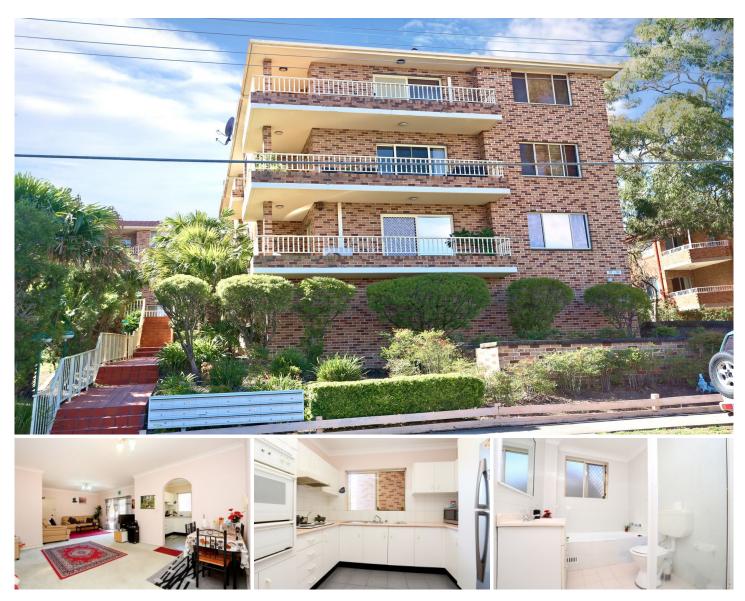

## 10/27 Jeffrey Street Canterbury NSW

Positioned in a cul-de-sac location & set on the borders of Ashbury is this attractive and highly sought after complex with exceptional leafy common areas.

Large with unique features this security apartment with a rare double garage offers the potential for future capitalization in the inner west real estate market.

You will be surprised to walk through a large open plan living/dining area created perfectly for entertaining leading onto a balcony for those special outdoor relaxing moments. The spacious bedrooms one flowing out to another 2nd balcony that offers privacy and leafy aspects clearly demonstrating an apartment with special features.

Currently leased, the opportunity exists for the astute investor or 1st home buyer to earn some extra income from the property before moving in, as a investor you would just invest and reap the rental rewards.