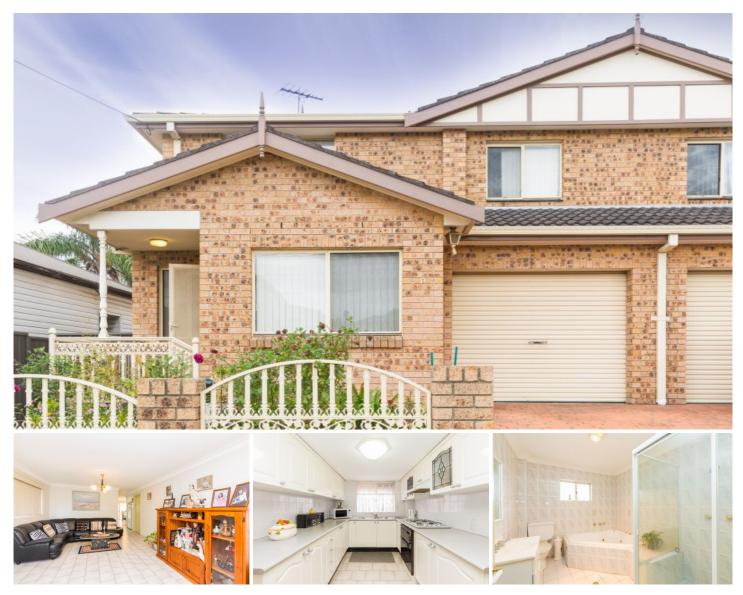

## 1/43 Bertram Street Concord NSW

SOLD...SOLD...

Rare to find and positioned in a small complex of three this large townhouse is a unique offering, a perfect investment or a low maintenance home.

## Features include;

- > Separate Lounge/Dining areas
- > Garage & car space
- > L shaped courtyard
- > 3 bedrooms
- > 2 bathrooms
- > 218 sqm in size total.
- > Capitalize on this unique piece of real estate

Strata \$ 542.35 p/q Council \$ 193.00 p/q

3 📭 2 🖺 1 🗬

Land Size : 218 sqm

View : https://www.unique-property.com/sale/nsw/i

nner-west/concord/residential/townhouse/58

83891

Hellio Dias 9560 2111 / 9743 3272