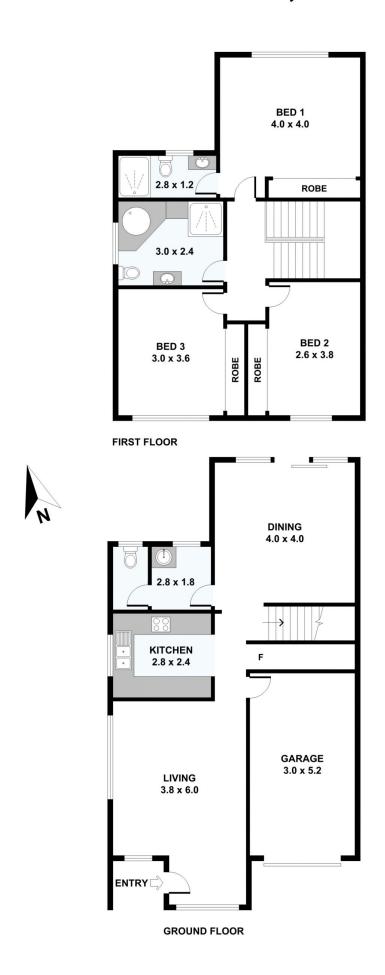

## Features include;

- > Separate Lounge/Dining areas
- > Garage & car space
- > L shaped courtyard
- > 3 bedrooms
- > 2 bathrooms
- > 218 sqm in size total.
- > Capitalize on this unique piece of real estate

Strata \$ 542.35 p/q Council \$ 193.00 p/q

3 📭 2 🖺 1 🗬

Land Size : 218 sqm

View : https://www.unique-property.com/sale/nsw/i

nner-west/concord/residential/townhouse/58

83891

Hellio Dias 9560 2111 / 9743 3272