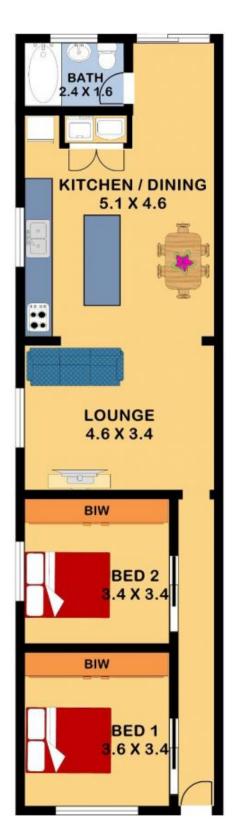

## Features:

Boasting generously sized and beautifully appointed interiors, on offer are a lounge/family room with a open plan dining area, layout incorporates two generous bedrooms main with reverse cycle air-conditioning/heating & wall to wall built inns, Gallery style modern kitchen with gas cooking & dishwasher, bright casual living space that flows to the outdoors, spacious private yard designed for alfresco entertaining, large Attic with Air conditioning perfect for