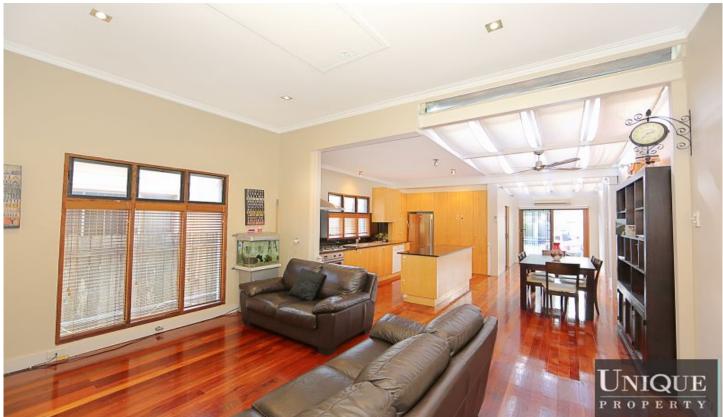

## Features:

Boasting generously sized and beautifully appointed interiors, on offer are a lounge/family room with a open plan dining area, layout incorporates two generous bedrooms main with reverse cycle air-conditioning/heating & wall to wall built inns, Gallery style modern kitchen with gas cooking & dishwasher, bright casual living space that flows to the outdoors, spacious private yard designed for alfresco entertaining, large Attic with Air conditioning perfect for