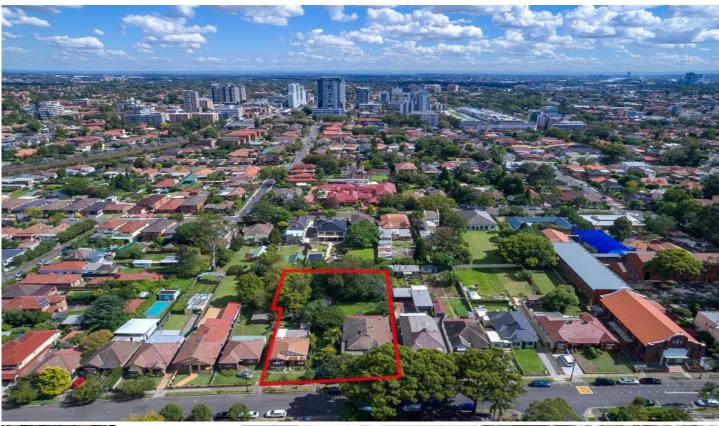

## 13 Webb Street Croydon NSW

A truly unique opportunity to purchase a large parcel of land on two lots

In a sort after location and only a short stroll to Burwood or Croydon

Station, shopping ribbon strips, Westfield shopping centre, Burwood

Girls high & local private schools, Parks, transport and more...

A rare offering to purchase approximately 993 m2 of land set over 2 lots of land with potential to redevelop subject to council approval. The property comprises of lots 20 & Lot A sharing a freestanding dwelling totaling 4 bedrooms.

The property is currently rented and this huge land offering represents

A once in a lifetime chance to purchase such a large parcel

4 🕒 1 🔓 1 😭

Land Size: 993 sqm

**View**: https://www.unique-property.com/sale/nsw/i