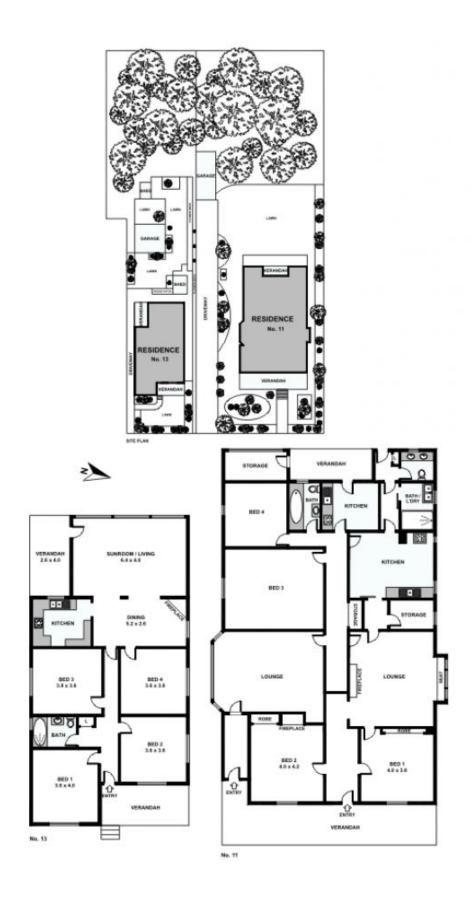

## 13 Webb Street Croydon NSW

A truly unique opportunity to purchase a large parcel of land on two lots

In a sort after location and only a short stroll to Burwood or Croydon

Station, shopping ribbon strips, Westfield shopping centre, Burwood

Girls high & local private schools, Parks, transport and more...

A rare offering to purchase approximately 993 m2 of land set over 2 lots of land with potential to redevelop subject to council approval. The property comprises of lots 20 & Lot A sharing a freestanding dwelling totaling 4 bedrooms.

The property is currently rented and this huge land offering represents

A once in a lifetime chance to purchase such a large parcel

4 🕒 1 🔓 1 😭

Land Size: 993 sqm

**View**: https://www.unique-property.com/sale/nsw/i

## 11 and 13 Webb Street, Croydon