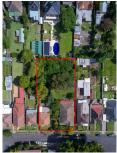

## 13 Webb Street Croydon NSW

A truly unique opportunity to purchase a large parcel of land on two lots

In a sort after location and only a short stroll to Burwood or Croydon

Station, shopping ribbon strips, Westfield shopping centre, Burwood

Girls high & local private schools, Parks, transport and more...

A rare offering to purchase approximately 993 m2 of land set over 2 lots of land with potential to redevelop subject to council approval. The property comprises of lots 20 & Lot A sharing a freestanding dwelling totaling 4 bedrooms.

The property is currently rented and this huge land offering represents

A once in a lifetime chance to purchase such a large parcel

4 🕒 1 🔓 1 😭

Land Size: 993 sqm

**View**: https://www.unique-property.com/sale/nsw/i