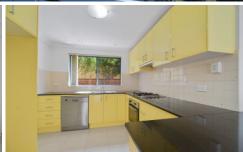

## 1/17 Walton Crescent Abbotsford NSW

This modern Townhouse/home offers:

- > 3 good size bedrooms, built-ins
- > 2.5 bathrooms
- > large tiled living spaces
- > Modern kitchen
- > Carpeted bedrooms
- > Internal laundry
- > Private street Access to property> Internal access from 2-3 car garage
- > Split Air-conditioner
- > Spacious courtyard front & side
- > All a stroll to shops, schools, Ferry service, transport and water ways