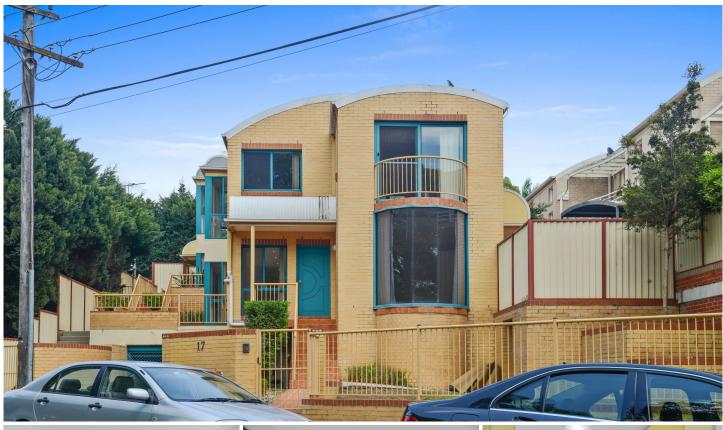

## 1/17 Walton Crescent Abbotsford NSW

This modern Townhouse/home offers:

- > 3 good size bedrooms, built-ins
- > 2.5 bathrooms
- > large tiled living spaces
- > Modern kitchen
- > Carpeted bedrooms
- > Internal laundry
- > Private street Access to property> Internal access from 2-3 car garage
- > Split Air-conditioner
- > Spacious courtyard front & side
- > All a stroll to shops, schools, Ferry service, transport and water ways