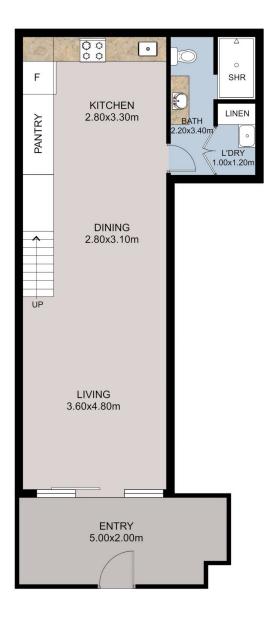

## 10 Lyons Road Camperdown NSW

This beautiful loft style Apartment in the Iconic 'Biscuit Factory' is ideal for a first home buyer, Investor or even a Part time City Resident.

With direct street access to an Alfresco courtyard, this home features an Open plan living with 4.4 metre high ceiling, polished concrete flooring on a New York style floor plan.

## 1 🚐 1 🚆

**View**: https://www.unique-property.com/sale/nsw/innerwest/camperdown/residential/apartment/6457127

Berta Dias 02 9560 2111

Whilst every attempt has been made to ensure the accuracy of the floor plan contained here, measurements of doors, windows, rooms and any other items are approximate and no responsibility is taken for any error, omission, or misstatement. This plan is for illustrative purposes only and should be used as such by any prospective purchaser.