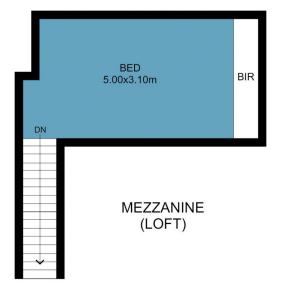

## 10 Lyons Road Camperdown NSW

This beautiful loft style Apartment in the Iconic 'Biscuit Factory' is ideal for a first home buyer, Investor or even a Part time City Resident.

With direct street access to an Alfresco courtyard, this home features an Open plan living with 4.4 metre high ceiling, polished concrete flooring on a New York style floor plan.

## 1 🚐 1 🚆

**View**: https://www.unique-property.com/sale/nsw/innerwest/camperdown/residential/apartment/6457127

Berta Dias 02 9560 2111

Whilst every attempt has been made to ensure the accuracy of the floor plan contained here, measurements of doors, windows, rooms and any other items are approximate and no responsibility is taken for any error, omission, or misstatement. This plan is for illustrative purposes only and should be used as such by any prospective purchaser.