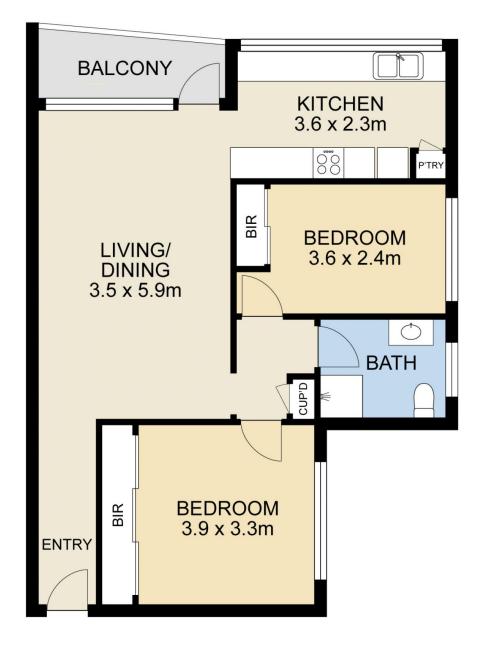

Anthony Grasso 02 9743 3272

https://www.unique-property.com

INT: 72 m<sup>2</sup>

Scale in metres. Indicative only. Dimensions are approximate. All information contained herein is gathered from sources we believe to be reliable. However we cannot guarantee its accuracy and interested persons should rely on their own enquiries.

7/45 Alt Street, Ashfield