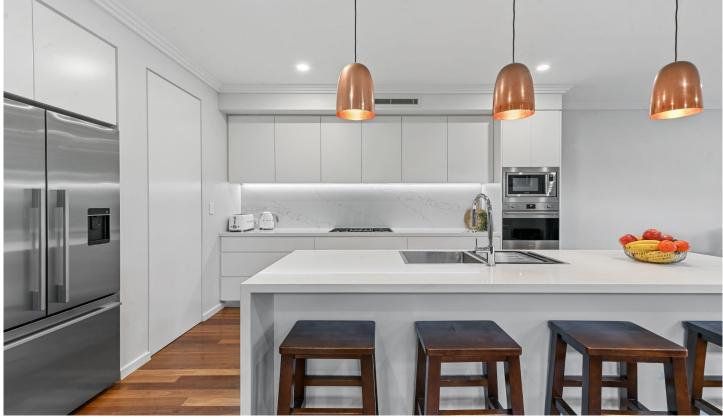

## 16a View Street Concord NSW

Discover this exceptional and recently constructed full brick duplex. Enjoy modern quality living in this spacious and stylish home, featuring a sunlit layout with a desirable northerly facing aspect.

Features include:

- > Four spacious bedrooms, all with built ins
- > Main bedroom with walk in and en-suite
- >Three well-appointed bathrooms
- > Gourmet kitchen with quality European SMEG appliances and microwave and large walk-in pantry
- > Superb modern finishes throughout with solid timber floors and premium carpeted bedrooms
- > 2 spacious lounge rooms, combined dining, kitchen and family room with automated blinds
- > Walk in linen cupboard
- > Ducted Air Conditioning
- > Internal laundry