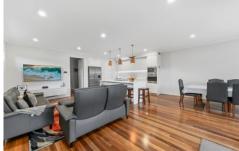

## 16a View Street Concord NSW

Discover this exceptional and recently constructed full brick duplex. Enjoy modern quality living in this spacious and stylish home, featuring a sunlit layout with a desirable northerly facing aspect.

Features include:

- > Four spacious bedrooms, all with built ins
- > Main bedroom with walk in and en-suite
- >Three well-appointed bathrooms
- > Gourmet kitchen with quality European SMEG appliances and microwave and large walk-in pantry
- > Superb modern finishes throughout with solid timber floors and premium carpeted bedrooms
- > 2 spacious lounge rooms, combined dining, kitchen and family room with automated blinds
- > Walk in linen cupboard
- > Ducted Air Conditioning
- > Internal laundry