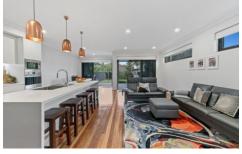

## 16a View Street Concord NSW

Discover this exceptional and recently constructed full brick duplex. Enjoy modern quality living in this spacious and stylish home, featuring a sunlit layout with a desirable northerly facing aspect.

Features include:

- > Four spacious bedrooms, all with built ins
- > Main bedroom with walk in and en-suite
- >Three well-appointed bathrooms
- > Gourmet kitchen with quality European SMEG appliances and microwave and large walk-in pantry
- > Superb modern finishes throughout with solid timber floors and premium carpeted bedrooms
- > 2 spacious lounge rooms, combined dining, kitchen and family room with automated blinds
- > Walk in linen cupboard
- > Ducted Air Conditioning
- > Internal laundry